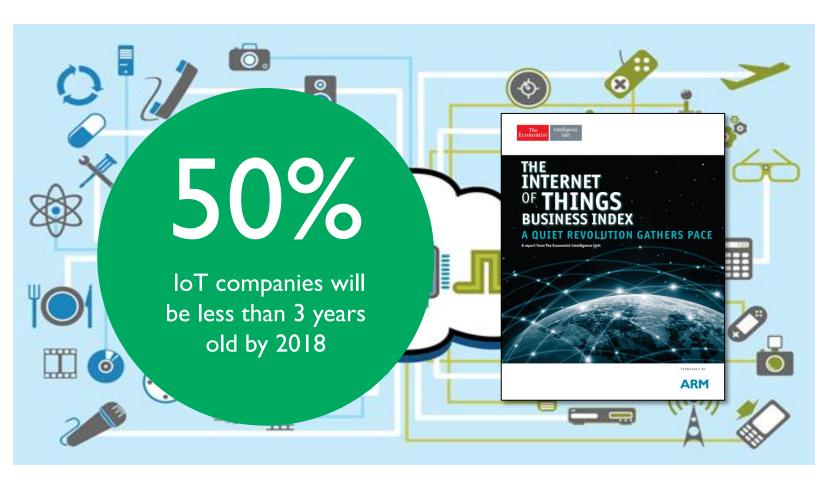

#### IoT:"There is More Going On Than You Might Think"

Gartner, 2013 Economist Intelligence Business Unit Study released October, 2013 76%

Of companies exploring or using IoT internally

### 74%

Of companies exploring or using IoT externally

## 29%

Believe IoT will inspire new working practices or business processes