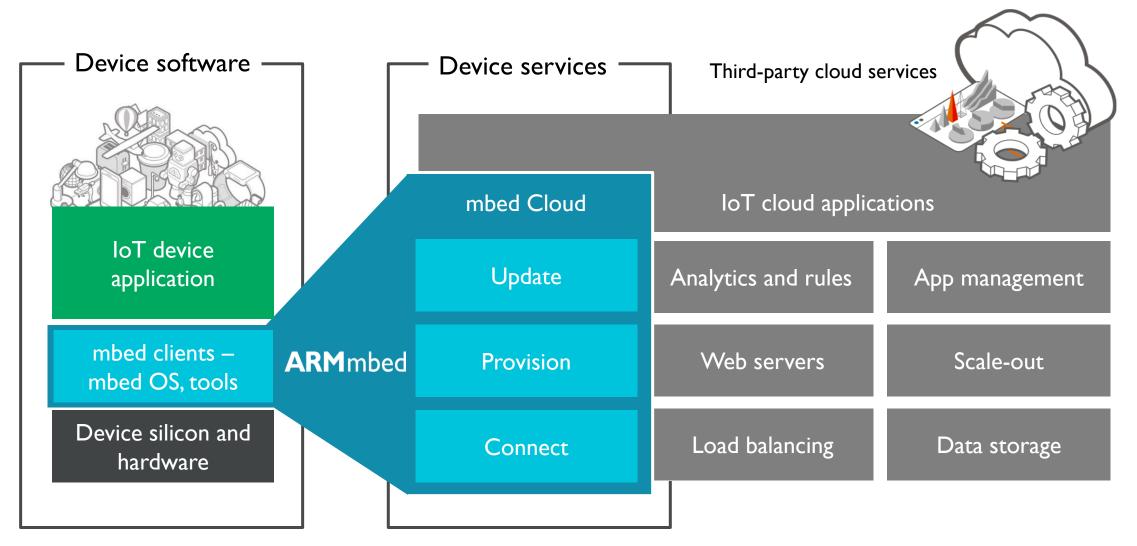

#### Connecting chip to cloud

Over 200K ARM mbed developers worlwide and growing at 30%+ every year organically.

111,277