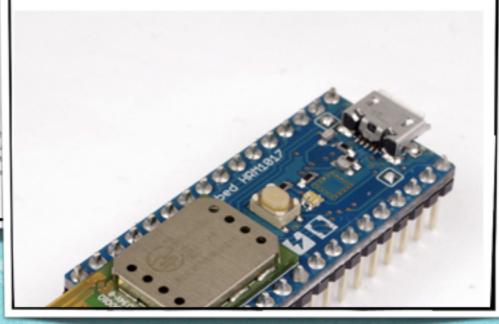

#### mbed HRM1017とiPadをBLEで接続してみた!

2014.7.9, update

明日よりBluetooth Low energy(BLE)対応mbed、mbed HRM1017が発 売されます。今回はこのmbedでBLE通信をします。